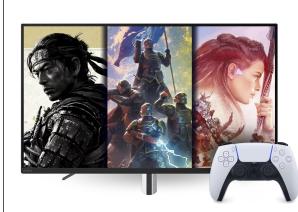

### **8K UHD Performance** Supports ultra-high resolutions and refresh rates to deliver stunning 8K and 4K visuals with unmatched

clarity, color accuracy, and fluidity - ideal for professional displays, gaming, and home theaters.

**Systems** 

**AV Setups** 

**Gaming Rigs** 

Large Venue & **Corporate Display Environments** 

Compatible Devices: HDMI 2.1 TVs, PS5, Xbox Series X, 4K/8K Projectors, AV Receivers