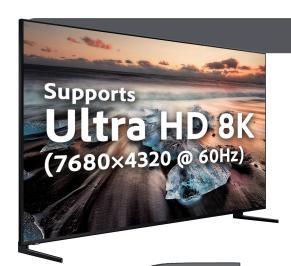

### **8K UHD Performance** Supports ultra-high resolutions and refresh rates to deliver stunning 8K and 4K visuals with unmatched

clarity, color accuracy, and fluidity - ideal for professional displays, gaming, and home theaters.

### **SPECIFICATIONS**

- 15 Meter Length
- 48Gbps Bandwidth Ensures smooth transmission of uncompressed 8K & 4K signals
- **Resolution Support:**
- 3840 × 2160 @ 4K144Hz / 4K120Hz
- 7680 × 4320 @ 8K60Hz
- 4-Core Fiber Optic Transmission Enables lossless, high-speed data transfer over long distances
- Dynamic HDR, 3D Video Support, and BT.2020 Wide Color Gamut Fully HDMI 2.1 Compliant - Supports HDCP 2.1/2.2/2.3