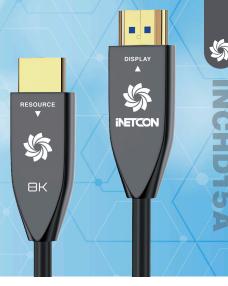

# **Premium HDMI** 2.1 AOC Cable

8K Ultra HD | 48Gbps | 15Meters

## Ultra High-Speed HDMI 2.1 AOC Cable | 15 Meters

Delivers unmatched performance for the latest generation of 8K and 4K displays, gaming consoles, and high-end AV gear. Supports blazing-fast refresh rates, dynamic HDR, immersive audio, and future-ready features - all over long distances with Active Optical Cable (AOC) technology.

#### **DURABLE | LIGHTWEIGHT | 15 METERS** PLUG & PLAY